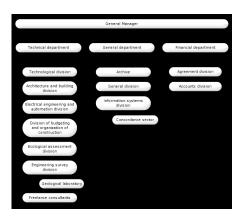

| <br>ne | • | _ | _ | m |
|--------|---|---|---|---|
| 116    |   | _ | - |   |
|        |   |   |   |   |

| p/p |  |  |  |
|-----|--|--|--|
|     |  |  |  |

Unit

Number

1

Management personne

3

| 2                        |                                 |
|--------------------------|---------------------------------|
|                          |                                 |
| Technological division   |                                 |
|                          |                                 |
| 8                        |                                 |
|                          |                                 |
| 3                        |                                 |
|                          |                                 |
| Architecture and buildin | g division                      |
|                          |                                 |
| 9                        |                                 |
|                          |                                 |
| 4                        |                                 |
|                          |                                 |
| Electrical engineering a | nd automation division          |
|                          |                                 |
| 5                        |                                 |
|                          |                                 |
| 5                        |                                 |
|                          |                                 |
| Division of budgeting ar | nd organization of construction |
|                          |                                 |

| Organizational structure | •        |
|--------------------------|----------|
|                          |          |
| 5                        |          |
|                          |          |
| 6                        |          |
| Ecological assessment    | division |
|                          |          |
| 5                        |          |
|                          |          |
| 7                        |          |
| Engineering survey divi  | sion     |
| 9                        |          |
|                          |          |
| 8                        |          |
|                          |          |
| Other                    |          |
| 11                       |          |

9

| Freelance consultants |
|-----------------------|
|                       |
| 18                    |
|                       |
|                       |
|                       |
| Total                 |

73

Organizational structure